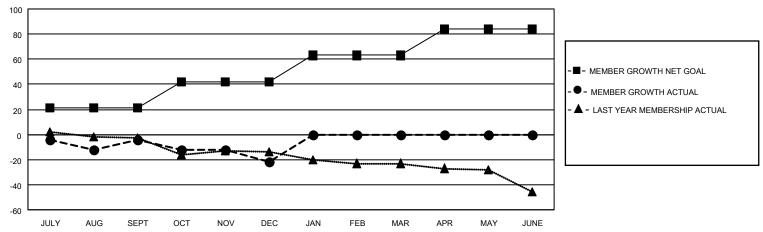

## District 27 C1

| Clubs         |               |             |               | Members               |                         |                         |                                                    |  |
|---------------|---------------|-------------|---------------|-----------------------|-------------------------|-------------------------|----------------------------------------------------|--|
|               | RESULTS FOR   | R 2020-2021 |               | RESULTS FOR 2020-2021 |                         |                         |                                                    |  |
| QUARTER       | NEW CLUB GOAL | NEW CLUBS   | DROPPED CLUBS | QUARTER MEN           | IBER GROWTH NET<br>GOAL | MEMBER GROWTH<br>ACTUAL | DROPPED<br>MEMBERS ACTUAL<br>(including transfers) |  |
| JULY/AUG/SEPT | 0             | 0           | 0             | JULY/AUG/SEPT         | 21                      | 26                      | 27                                                 |  |
| OCT/NOV/DEC   | 0             | 0           | 0             | OCT/NOV/DEC           | 21                      | 16                      | 33                                                 |  |
| JAN/FEB/MAR   | 0             | 0           | 0             | JAN/FEB/MAR           | 21                      | 0                       | 0                                                  |  |
| APR/MAY/JUNE  | 0             | 0           | 0             | APR/MAY/JUNE          | 21                      | 0                       | 0                                                  |  |

#### GOALS AND ACTUAL MEMBERS CUMULATIVE

| DROPPED CLUBS: 0          |    | 16 CLUBS OF 52 ADDED 1 OR MORE | GENDER DISTRIBUTION             |                |     |
|---------------------------|----|--------------------------------|---------------------------------|----------------|-----|
|                           |    | NEW MEMBERS                    | MALE                            | 1,052 (75.04%) |     |
|                           |    |                                | FEMALE                          | 350 (24.96%)   |     |
| DROPPED MEMBERS           |    |                                |                                 |                |     |
| DECEASED                  | 16 | CLICK HERE FOR CUMULATIVE      | TOTAL FAMILY UNIT MEMBERS       |                | 335 |
| CLUB CANCELLED 0 OTHER 44 |    | MEMBERSHIP DATA                |                                 |                |     |
|                           |    |                                | FAMILY MEMBERS PAYING HALF DUES |                | 170 |
| TOTAL                     | 60 |                                | 1000                            |                |     |